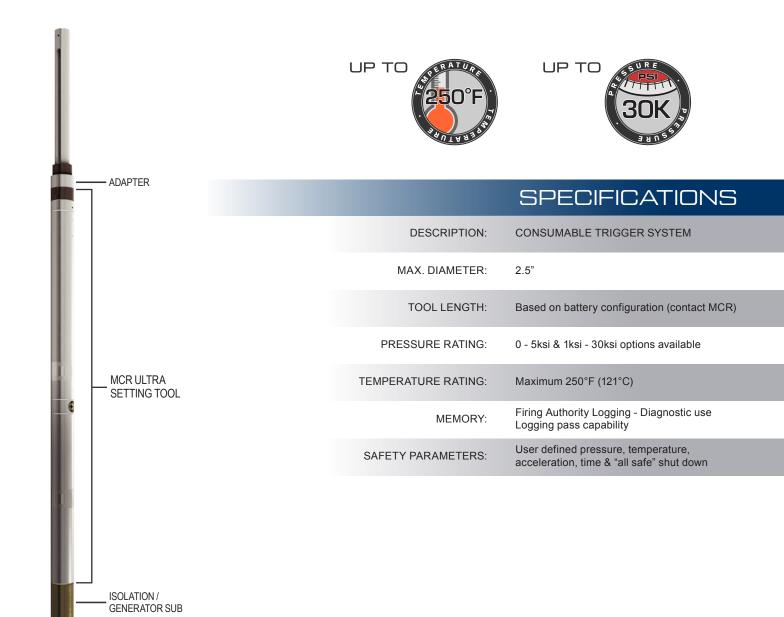

## Deployable

The system is designed to be deployed with "off-the-shelf" alkaline or NiMH batteries for high temperature operations.

#### Flexible

Utilizes standard, field proven MCR connectors for integration with a variety of tool systems including the MUST system (MCR Ultra Setting Tool).

© MCR Oil Tools, LLC. Tools sold only under license. MCR, XRT, RCT, PTC, MUST, THG, Phantom and PowerStik are trademarks of MCR Oil Tools, LLC. and Affiliates • Last Rev. AUG 30 2016